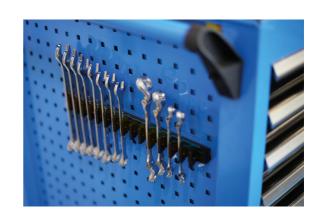

## **Magnetic Wrench Holder**

A magnetic tool holder equipped with 15 high power magnetics suitable for wrenches/spanners from 8mm to 22mm, keeping them organised and exactly where they are need. The magnets each have a load capacity of 500g, with the rail itself featuring a large magnet on the rear with a non-scratch backing for protection and a maximum load capacity of 4.5kgs. The rail is manufactured from lightweight anodized aluminium and ABS plastic, and also features a hanging hole. Suitable for use inside tool cabinets or on any metal surface.