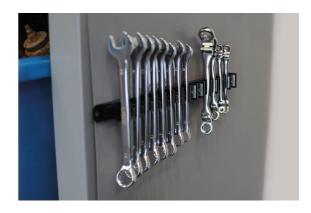

## **Magnetic Wrench Holder**

A magnetic tool holder equipped with 15 high power magnetics suitable for wrenches/spanners from 8mm to 22mm, keeping them organised and exactly where they are need. The magnets each have a load capacity of 500g, with the rail itself featuring a large magnet on the rear with a non-scratch backing for protection and a maximum load capacity of 4.5kgs. The rail is manufactured from lightweight anodized aluminium and ABS plastic, and also features a hanging hole. Suitable for use inside tool cabinets or on any metal surface.

## **Additional Information**

- Magnetic tool rail suitable for holding wrenches/spanners & etc.
- Size: 403 x 32 x 38mm.
- Features 15x individual magnetic tool holders, each with a 500g load capacity.
- 1x large rare earth (NdFeB) magnet on rear, for secure holding with scratch free soft backing for surface protection. 4.5kgs total load capacity.
- Manufactured from anodised aluminium & ABS plastic.