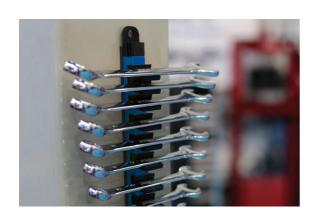

## **Magnetic Wrench Holder**

A magnetic tool holder equipped with 15 high power magnetics suitable for wrenches/spanners from 8mm to 22mm, keeping them organised and exactly where they are need. The magnets each have a load capacity of 500g, with the rail itself featuring a large magnet on the rear with a non-scratch backing for protection and a maximum load capacity of 4.5kgs. The rail is manufactured from lightweight anodized aluminium and ABS plastic, and also features a hanging hole. Suitable for use inside tool cabinets or on any metal surface.